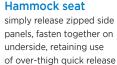

| D |                      |
|---|----------------------|
|   | Hammock seat         |
|   | simply release zippe |
|   | panels, fasten toget |
|   | underside, retaining |
|   | of over-thigh quick  |
|   | passenger restraint  |
|   |                      |