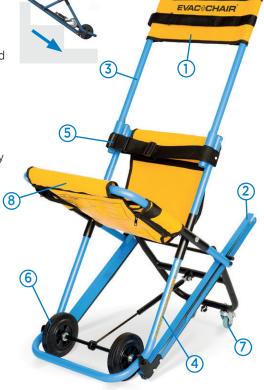

#### 1 Adjustable patient head restraint

Limits movement, securing the passenger in place

## 2 Friction tracks (Evac+Track technology)

The self braking reinforced tracks control speed of descent for easy single person operation

# 3 Ergonomic adjustable handle

For ease of deployment and compact storage

## 4 Reflective decals

For easy location in situations of poor visibility

# 5 Quick release safety belts (Head, Chest, Thigh)

For increased passenger safety

# 6 Heavy duty wheels

Ideal for operation over uneven terrain

#### 7 Lockable rear wheels

Can be applied in situations where the chair needs to remain in a stationary position

#### 8 Dual position seat

Dual position seat allows the user to decide each time which seating position they desire

Flat seat with zipped side panels and over thigh quick release passenger restraint