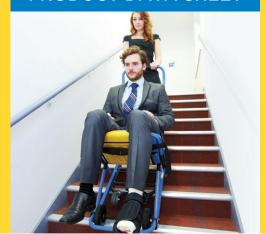

# Evac+Chair® 300H Mk4

THE ONLY EVACUATION CHAIR ON THE MARKET WITH A DUAL POSITION SEAT

The Evac+Chair® 300H featuring 400lbs weight capacity and single person operation.